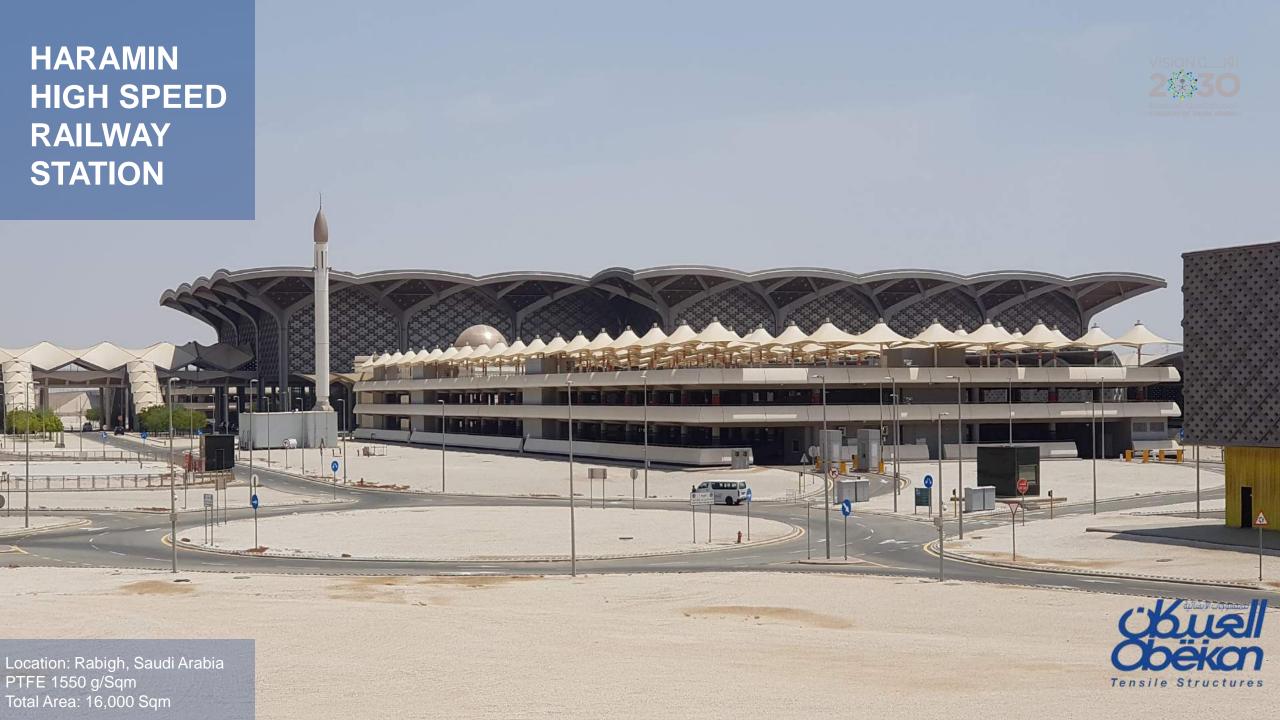

ne of the largest KSA based Tensile Fabric Design Team

- -3D AutoCAD Modelling
- -In-house Form finding and load analysis
- -In-house Structural Engineers and Technicians
- -In house detailing and shop drawings development



Our Engineering and Drafting Department is fully computerized and utilizing the latest version of "Easy for Tensile Structure software"













# KING ABDULAZIZ INTERNATIONAL AIRPORT





Location: Jeddah, Saudi Arabia Fabric Used: PVC 1100 g/Sqm Total Area 89,000 Sqm





# KING ABDULAZIZ INTERNATIONAL AIRPORT



Location: Jeddah, Saudi Arabia Fabric Used: PVC 1100 g/Sqm Total Area 89,000 Sqm







# KING ABDULAZIZ INTERNATIONAL AIRPORT



### PILIGRAMS ACCOMODATION









Location: Mina, Saudi Arabia Fabric Used: PTFE 1400 g/Sqm Total Area 3,000,000 Sqm

















# UNVERSITY OF CENTRAL FLORIDA

Location: Florida, USA PTFE 1450 g/Sqm

Total Area: 550 Sqm









































### Tensile Structure Shade For Students Lobby



Fabric: PTFE ObeFlon 1480

Area: 26000 sqm

IMAM MOHAMED BIN SUAD ISLAMIC UNIVERSITY

Location: Riyadh, Saudi Arabia Fabric Used: PTFE 1480 g/Sqn

STUDENT LOBBY IMAM UNIVERSITY



# THANK YOU

#### **Obeikan Tensile Structures**

P.O. Box 355023, Riyadh 11383 Kingdom of Saudi Arabia

Office: 00966 (11) 2839400 Fax: 00966 (11) 2653668

Unified number: 920002341