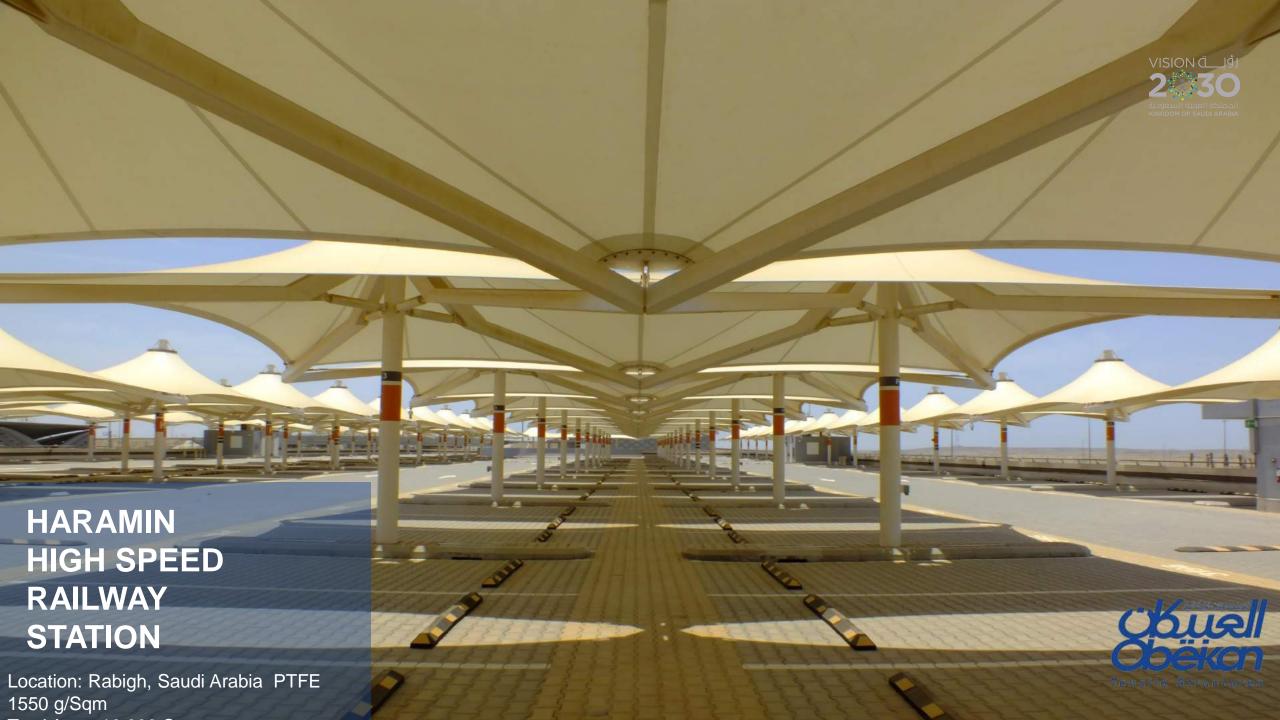

of the largest KSA based Tensile Fabric Design Team

- -3D AutoCAD Modelling
- -In-house Form finding and load analysis
- -In-house Structural Engineers and Technicians
- -In house detailing and shop drawings development



Our Engineering and Drafting Department is fully computerized and utilizing the latest version of "Easy for Tensile Structure software"













# KING ABDULAZIZ INTERNATIONAL AIRPORT





Location: Jeddah, Saudi Arabia Fabric Used: PVC 1100 g/Sqm Total Area 89,000 Sqm





# KING ABDULAZIZ INTERNATIONAL AIRPORT



Location: Jeddah, Saudi Arabia Fabric Used: PVC 1100 g/Sqm Total Area 89,000 Sqm







# KING ABDULAZIZ INTERNATIONAL AIRPORT



### PILIGRAMS ACCOMODATION









Location: Mina, Saudi Arabia Fabric Used: PTFE 1400 g/Sqm Total Area 3,000,000 Sqm

















# UNVERSITY OF CENTRAL FLORIDA

Location: Florida, USA PTFE 1450 g/Sqm

Total Area: 550 Sqm









































### Tensile Structure Shade For Students Lobby



Fabric: PTFE ObeFlon 1480

Area: 26000 sqm

IMAM MOHAMED BIN SUAD ISLAMIC UNIVERSITY

Location: Riyadh, Saudi Arabia Fabric Used: PTFE 1480 g/Sqn

STUDENT LOBBY IMAM UNIVERSITY



# THANK YOU

#### **Obeikan Tensile Structures**

P.O. Box 355023, Riyadh 11383 Kingdom of Saudi Arabia

Office: 00966 (11) 2839400 Fax: 00966 (11) 2653668

Unified number: 920002341