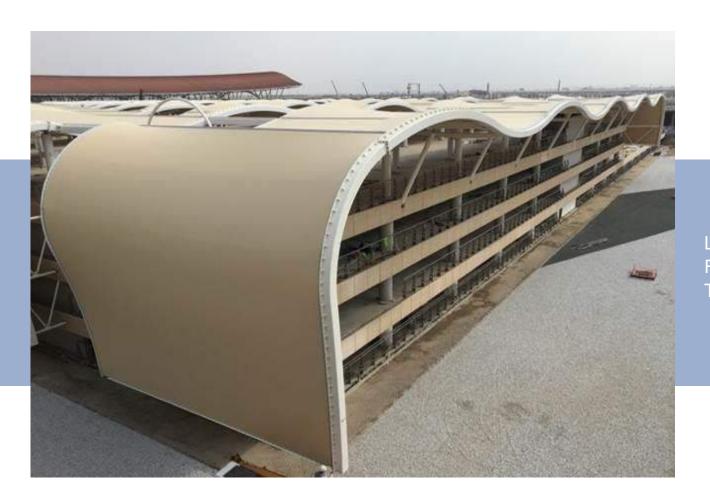

# KING ABDULAZIZ INTERNATIONAL AIRPORT

Location: Jeddah, Saudi Arabia Fabric Used: PVC 1100 g/Sqm Total Area 89,000 Sqm

# KING ABDULAZIZ INTERNATIONAL AIRPORT