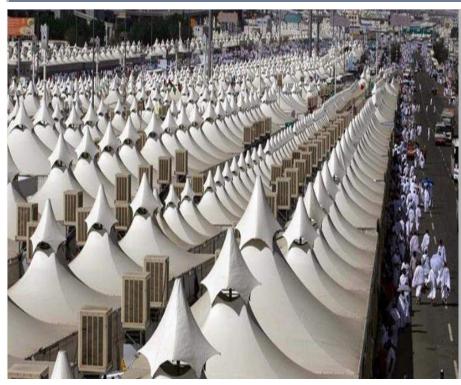

### PILIGRAMS ACCOMODATION

Location: Mina, Saudi Arabia Fabric Used: PTFE 1400 g/Sqm Total Area 3,000,000 Sqm