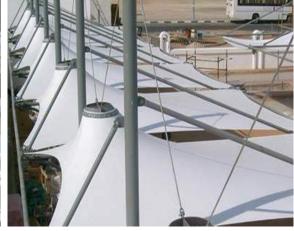

# KING ABDULAZIZ INTERNATIONAL AIRPORT

Location: Jeddah, Saudi Arabia Fabric Used: PVC 1100 g/Sqm Total Area 89,000 Sqm

# KING ABDULAZIZ INTERNATIONAL AIRPORT