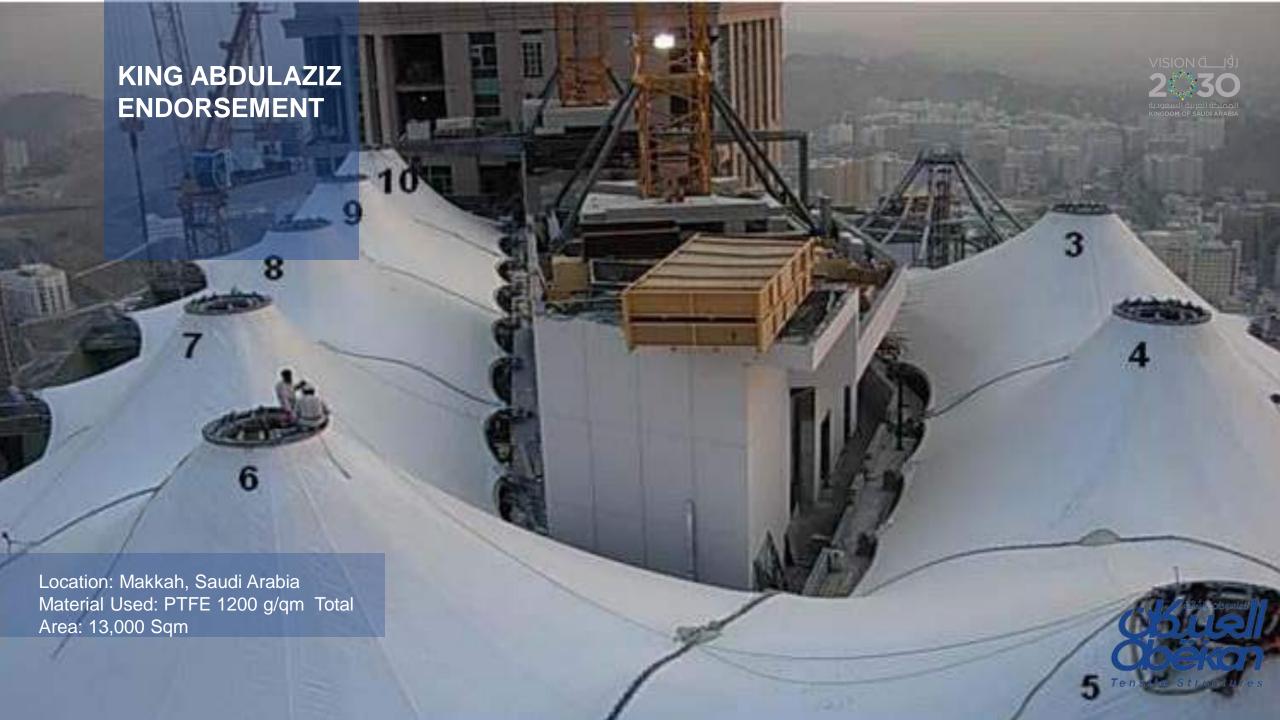

e largest KSA based Tensile Fabric Design Team

- -3D AutoCAD Modelling
- -In-house Form finding and load analysis
- -In-house Structural Engineers and Technicians
- -In house detailing and shop drawings development



Our Engineering and Drafting Department is fully computerized and utilizing the latest version of "Easy for Tensile Structure software"













# KING ABDULAZIZ INTERNATIONAL AIRPORT





Location: Jeddah, Saudi Arabia Fabric Used: PVC 1100 g/Sqm Total Area 89,000 Sqm





# KING ABDULAZIZ INTERNATIONAL AIRPORT



Location: Jeddah, Saudi Arabia Fabric Used: PVC 1100 g/Sqm Total Area 89,000 Sqm







# KING ABDULAZIZ INTERNATIONAL AIRPORT



### PILIGRAMS ACCOMODATION









Location: Mina, Saudi Arabia Fabric Used: PTFE 1400 g/Sqm Total Area 3,000,000 Sqm

















# UNVERSITY OF CENTRAL FLORIDA

Location: Florida, USA PTFE 1450 g/Sqm

Total Area: 550 Sqm









































### Tensile Structure Shade For Students Lobby



Fabric: PTFE ObeFlon 1480

Area: 26000 sqm

IMAM MOHAMED BIN SUAD ISLAMIC UNIVERSITY

Location: Riyadh, Saudi Arabia Fabric Used: PTFE 1480 g/Sqn

STUDENT LOBBY IMAM UNIVERSITY



# THANK YOU

#### **Obeikan Tensile Structures**

P.O. Box 355023, Riyadh 11383 Kingdom of Saudi Arabia

Office: 00966 (11) 2839400 Fax: 00966 (11) 2653668

Unified number: 920002341