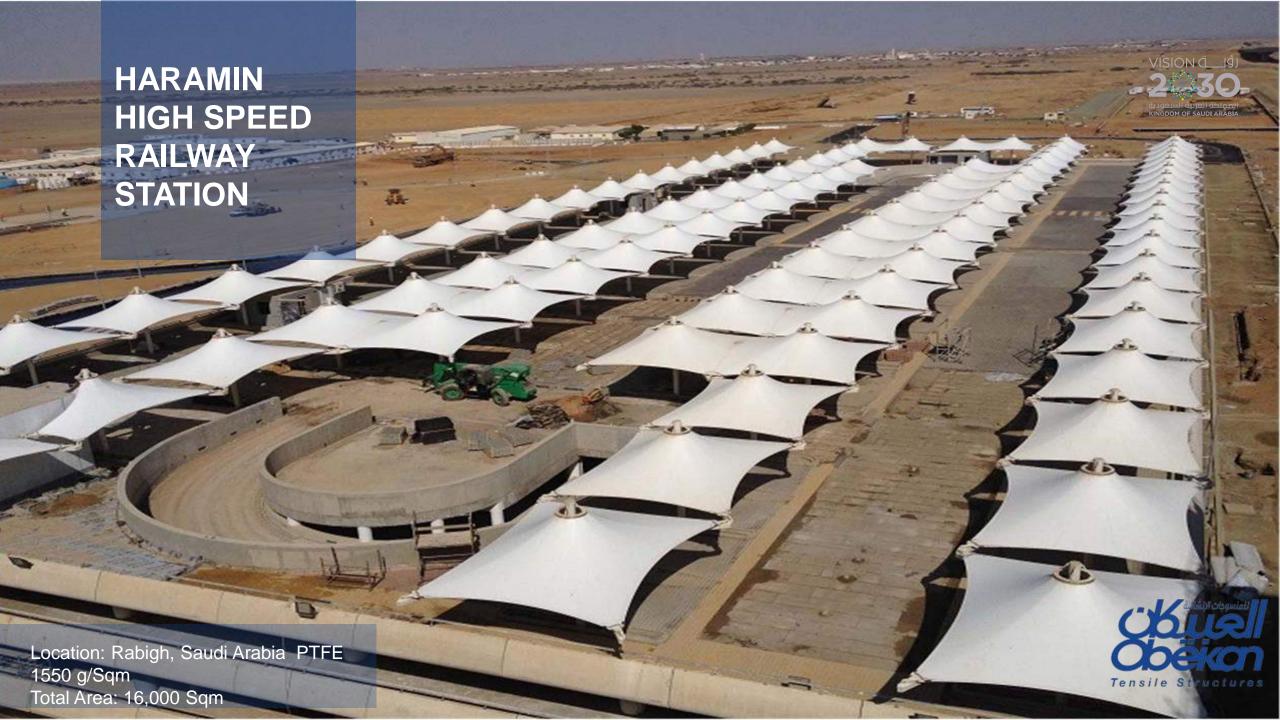

f the largest KSA based Tensile Fabric Design Team

- -3D AutoCAD Modelling
- -In-house Form finding and load analysis
- -In-house Structural Engineers and Technicians
- -In house detailing and shop drawings development



Our Engineering and Drafting Department is fully computerized and utilizing the latest version of "Easy for Tensile Structure software"













# KING ABDULAZIZ INTERNATIONAL AIRPORT





Location: Jeddah, Saudi Arabia Fabric Used: PVC 1100 g/Sqm Total Area 89,000 Sqm





# KING ABDULAZIZ INTERNATIONAL AIRPORT



Location: Jeddah, Saudi Arabia Fabric Used: PVC 1100 g/Sqm Total Area 89,000 Sqm







# KING ABDULAZIZ INTERNATIONAL AIRPORT



### PILIGRAMS ACCOMODATION









Location: Mina, Saudi Arabia Fabric Used: PTFE 1400 g/Sqm Total Area 3,000,000 Sqm

















# UNVERSITY OF CENTRAL FLORIDA

Location: Florida, USA PTFE 1450 g/Sqm

Total Area: 550 Sqm









































### Tensile Structure Shade For Students Lobby



Fabric: PTFE ObeFlon 1480

Area: 26000 sqm

IMAM MOHAMED BIN SUAD ISLAMIC UNIVERSITY

Location: Riyadh, Saudi Arabia Fabric Used: PTFE 1480 g/Sqn

STUDENT LOBBY IMAM UNIVERSITY



# THANK YOU

#### **Obeikan Tensile Structures**

P.O. Box 355023, Riyadh 11383 Kingdom of Saudi Arabia

Office: 00966 (11) 2839400 Fax: 00966 (11) 2653668

Unified number: 920002341