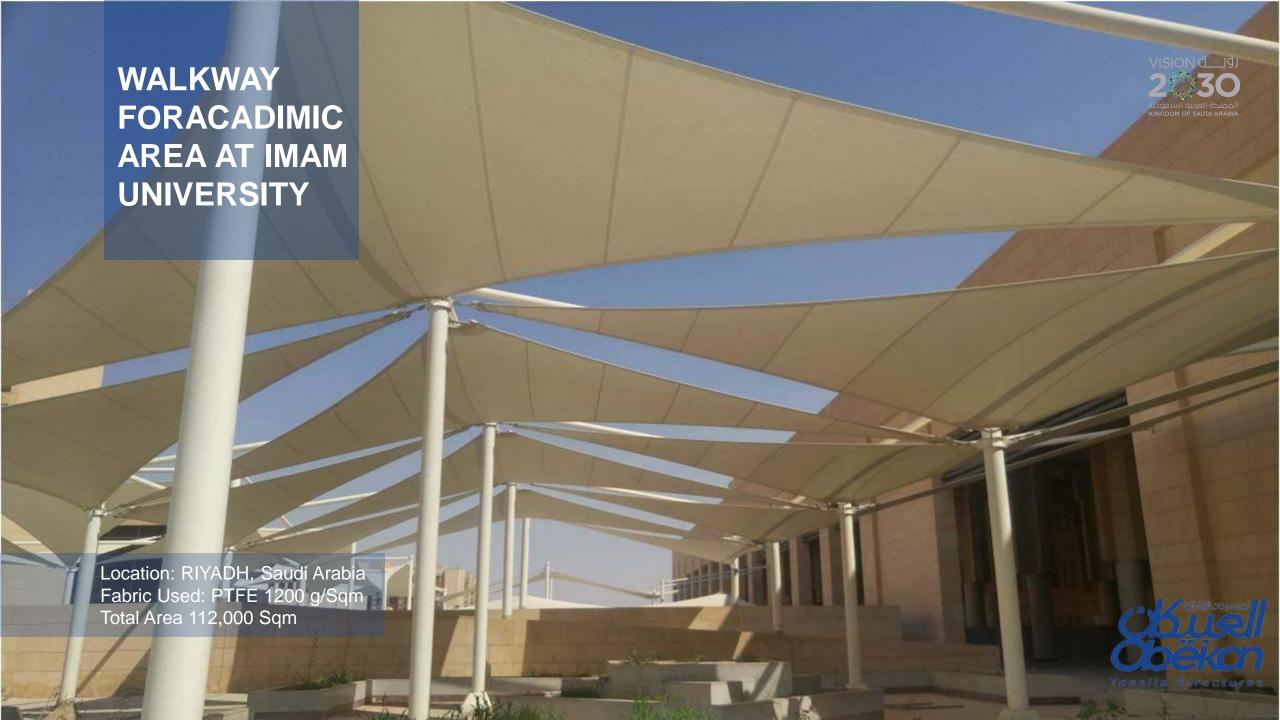

### Tensile Structure Shade For Students Lobby

Fabric: PTFE ObeFlon 1480

Area: 26000 sqm

IMAM MOHAMED BIN SUAD ISLAMIC UNIVERSITY

Location: Riyadh, Saudi Arabia Fabric Used: PTFE 1480 g/Sqn

STUDENT LOBBY IMAM UNIVERSITY