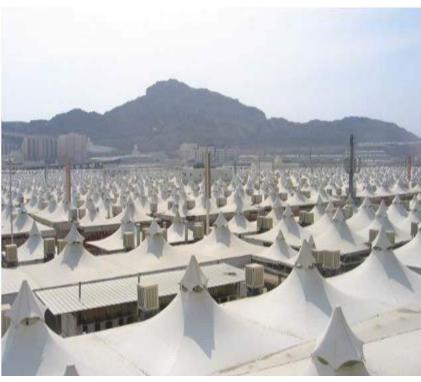

### PILIGRAMS ACCOMODATION

Location: Mina, Saudi Arabia Fabric Used: PTFE 1400 g/Sqm Total Area 3,000,000 Sqm