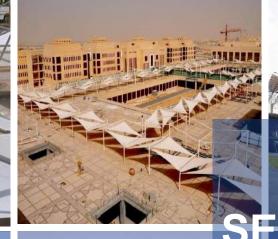

sis
- -In-house Structural Engineers and Technicians
- -In house detailing and shop drawings development



Our Engineering and Drafting Department is fully computerized and utilizing the latest version of "Easy for Tensile Structure software"













# KING ABDULAZIZ INTERNATIONAL AIRPORT





Location: Jeddah, Saudi Arabia Fabric Used: PVC 1100 g/Sqm Total Area 89,000 Sqm





# KING ABDULAZIZ INTERNATIONAL AIRPORT



Location: Jeddah, Saudi Arabia Fabric Used: PVC 1100 g/Sqm Total Area 89,000 Sqm







# KING ABDULAZIZ INTERNATIONAL AIRPORT



### PILIGRAMS ACCOMODATION









Location: Mina, Saudi Arabia Fabric Used: PTFE 1400 g/Sqm Total Area 3,000,000 Sqm

















# UNVERSITY OF CENTRAL FLORIDA

Location: Florida, USA PTFE 1450 g/Sqm

Total Area: 550 Sqm









































### Tensile Structure Shade For Students Lobby



Fabric: PTFE ObeFlon 1480

Area: 26000 sqm

IMAM MOHAMED BIN SUAD ISLAMIC UNIVERSITY

Location: Riyadh, Saudi Arabia Fabric Used: PTFE 1480 g/Sqn

STUDENT LOBBY IMAM UNIVERSITY



# THANK YOU

#### **Obeikan Tensile Structures**

P.O. Box 355023, Riyadh 11383 Kingdom of Saudi Arabia

Office: 00966 (11) 2839400 Fax: 00966 (11) 2653668

Unified number: 920002341