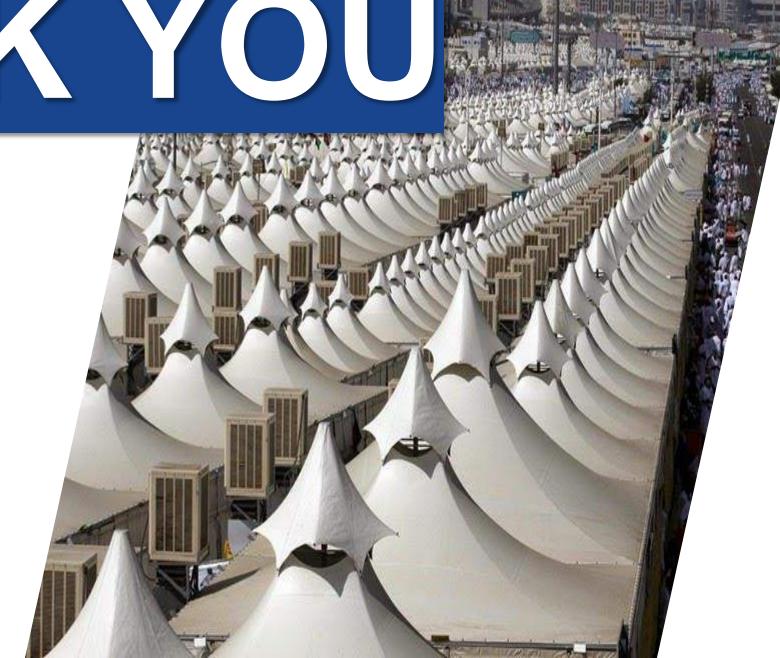

### PILIGRAMS ACCOMODATION

Location: Mina, Saudi Arabia Fabric Used: PTFE 1400 g/Sqm Total Area 3,000,000 Sqm