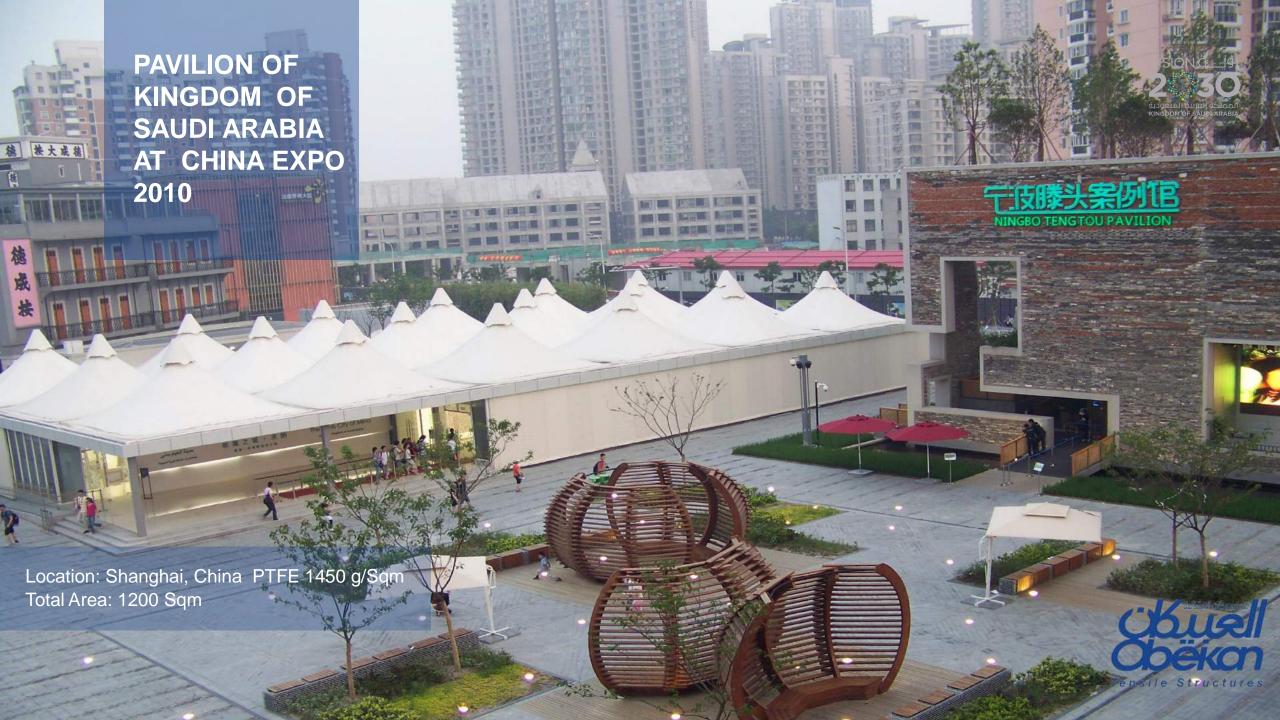

### PILIGRAMS ACCOMODATION

Location: Mina, Saudi Arabia Fabric Used: PTFE 1400 g/Sqm Total Area 3,000,000 Sqm