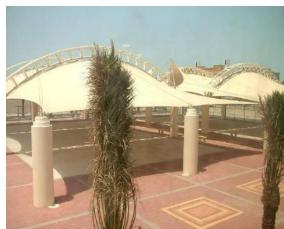

# KING ABDULAZIZ INTERNATIONAL AIRPORT

Location: Jeddah, Saudi Arabia Fabric Used: PVC 1100 g/Sqm Total Area 89,000 Sqm

# KING ABDULAZIZ INTERNATIONAL AIRPORT