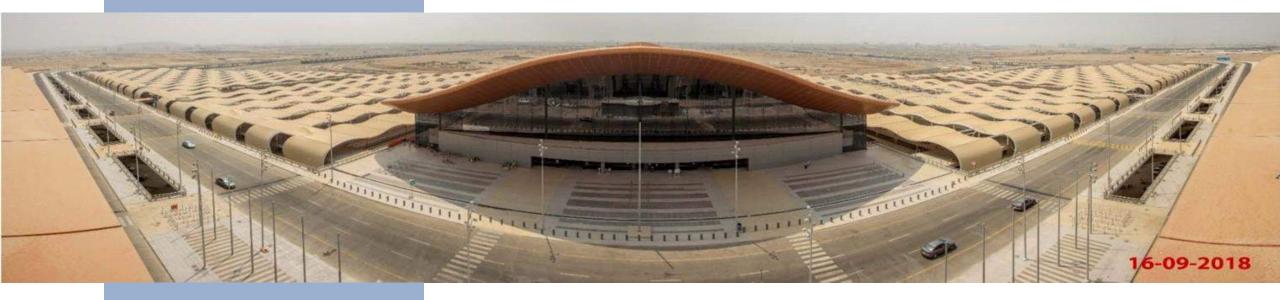

# KING ABDULAZIZ INTERNATIONAL AIRPORT

Location: Jeddah, Saudi Arabia Fabric Used: PVC 1100 g/Sqm Total Area 89,000 Sqm

# KING ABDULAZIZ INTERNATIONAL AIRPORT