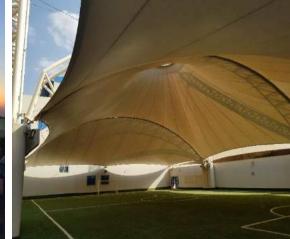

### Tensile Structure Shade For Students Lobby

Fabric: PTFE ObeFlon 1480

Area: 26000 sqm

IMAM MOHAMED BIN SUAD ISLAMIC UNIVERSITY

Location: Riyadh, Saudi Arabia Fabric Used: PTFE 1480 g/Sqn

STUDENT LOBBY IMAM UNIVERSITY