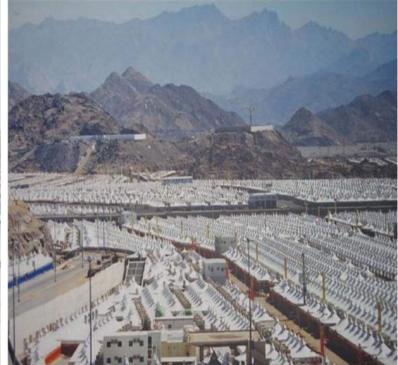

### PILIGRAMS ACCOMODATION

Location: Mina, Saudi Arabia Fabric Used: PTFE 1400 g/Sqm Total Area 3,000,000 Sqm