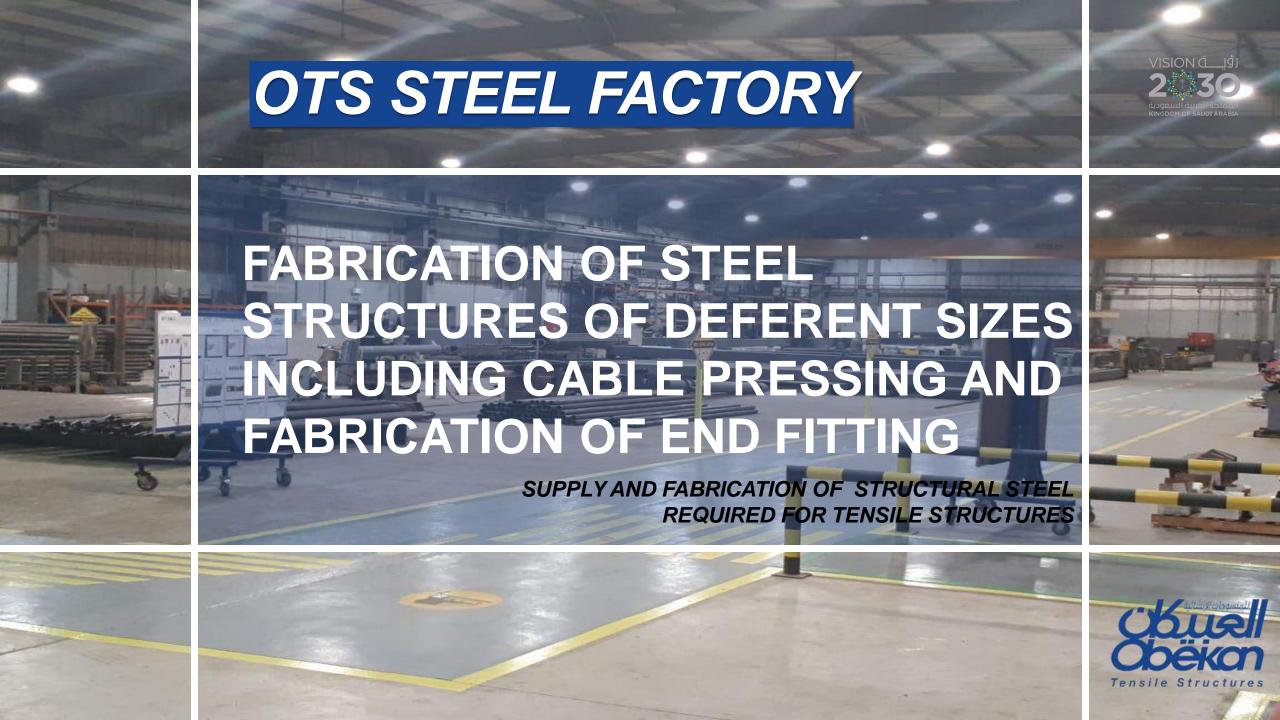

## INTRODUCTION

Obeikan Tensile Structures factory (OTS)

specialized in design, fabric, fabrication, steel works and installation, of Tensile Structures in the middle East and worldwide.

The factory was found in 1998 as part of Obeikan Investment Group in Riyadh, Kingdom of Saudi Arabia.

OTS offers total solution for tensile architectural membrane such as tents, sails and shades

including initial consultation, engineering design, calculation, evaluation, cost estimation,

fabrication, material supply of PTFE & PVC, steel supply, fabrication, and installation works..