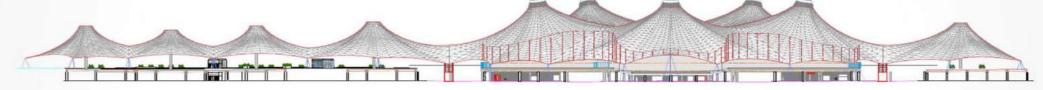

# KING ABDULAZIZ INTERNATIONAL AIRPORT

Location: Jeddah, Saudi Arabia Fabric Used: PVC 1100 g/Sqm Total Area 89,000 Sqm

# KING ABDULAZIZ INTERNATIONAL AIRPORT