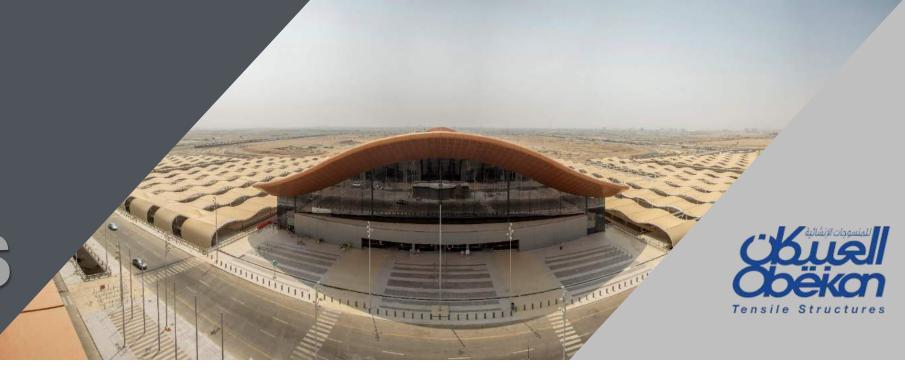

# KING ABDULAZIZ INTERNATIONAL AIRPORT

Location: Jeddah, Saudi Arabia Fabric Used: PVC 1100 g/Sqm Total Area 89,000 Sqm

# KING ABDULAZIZ INTERNATIONAL AIRPORT