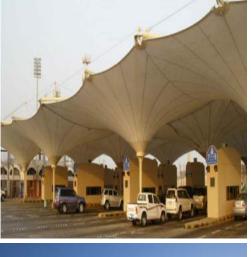

# KING ABDULAZIZ INTERNATIONAL AIRPORT

Location: Jeddah, Saudi Arabia Fabric Used: PVC 1100 g/Sqm Total Area 89,000 Sqm

# KING ABDULAZIZ INTERNATIONAL AIRPORT