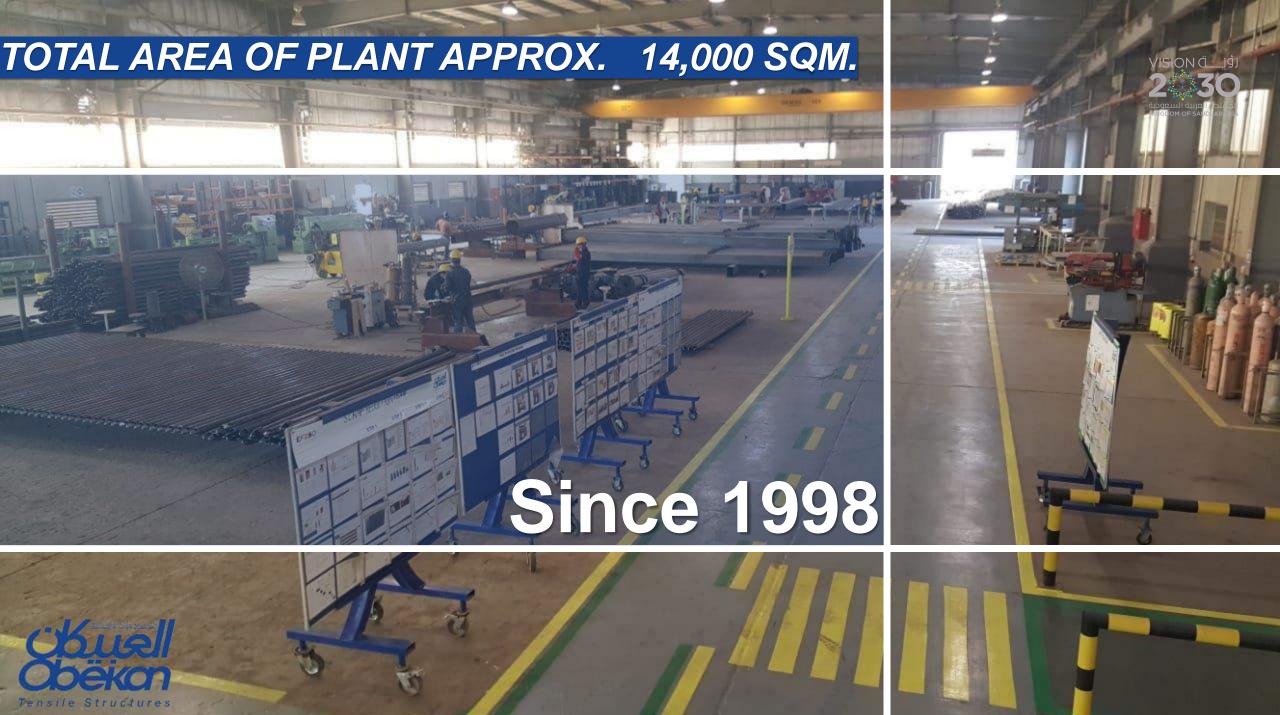

## INTRODUCTION

Obeikan Tensile Structures factory (OTS)

specialized in design, fabric, fabrication, steel works and installation, of Tensile Structures in the middle East and worldwide.

The factory was found in 1998 as part of Obeikan Investment Group in Riyadh, Kingdom of Saudi Arabia.