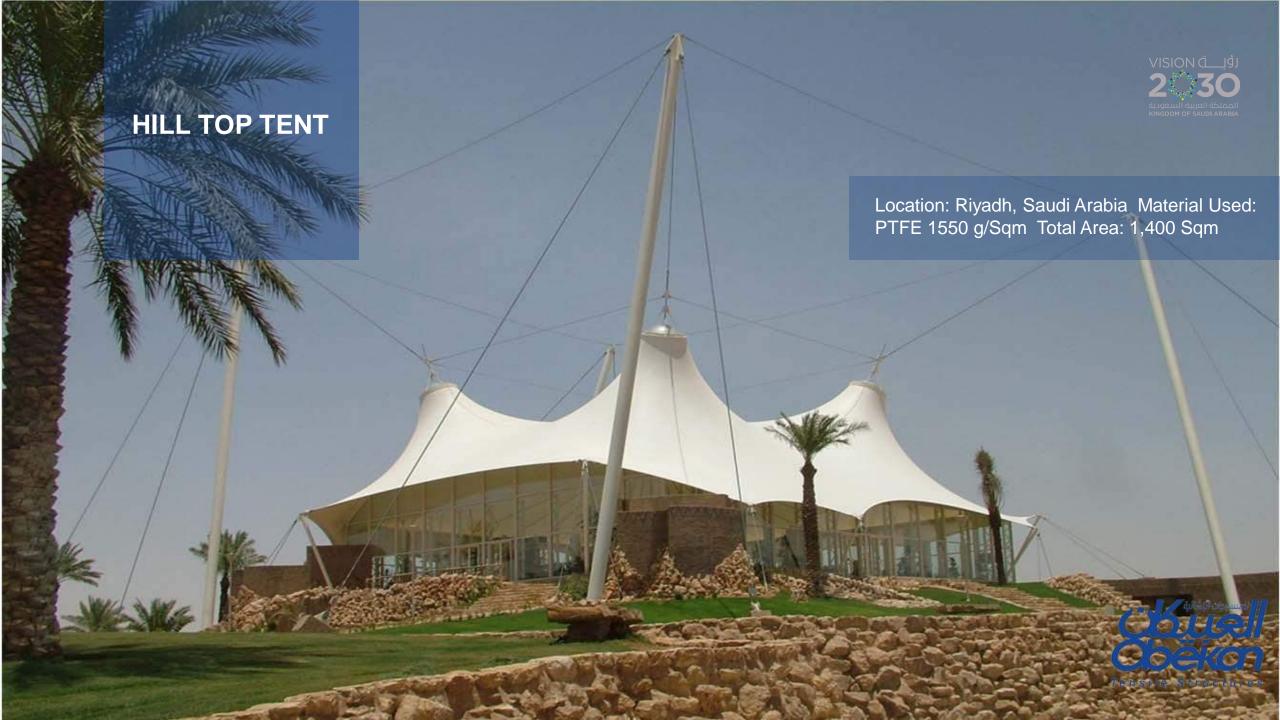

# KING ABDULAZIZ INTERNATIONAL AIRPORT

Location: Jeddah, Saudi Arabia Fabric Used: PVC 1100 g/Sqm Total Area 89,000 Sqm

# KING ABDULAZIZ INTERNATIONAL AIRPORT