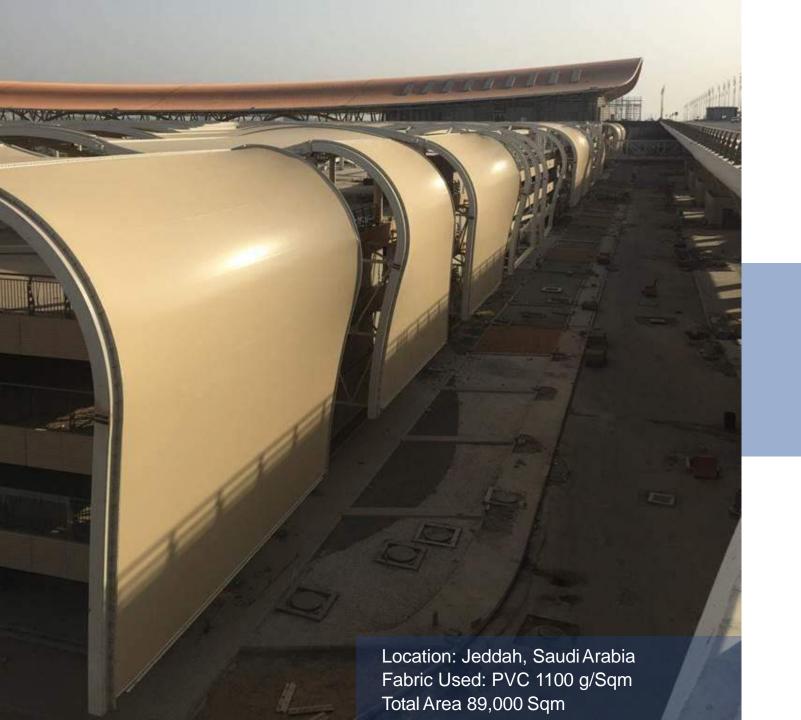

# KING ABDULAZIZ INTERNATIONAL AIRPORT

Location: Jeddah, Saudi Arabia Fabric Used: PVC 1100 g/Sqm Total Area 89,000 Sqm

# KING ABDULAZIZ INTERNATIONAL AIRPORT