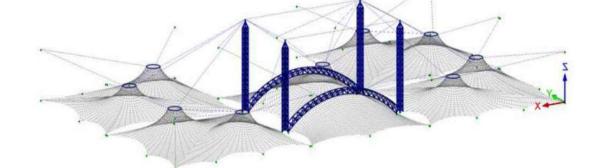

### IN-HOUSE ENGINEERING, DESIGN CAPABILITIES AND SOFTWARE

Our Engineering Department is composed of professionally qualified Engineers & Draftsmen capable of undertaking the design and detailing all types of tensile structures

One of the largest KSA based Tensile Fabric Design Team

- -3D AutoCAD Modelling
- -In-house Form finding and load analysis
- -In-house Structural Engineers and Technicians
- -In house detailing and shop drawings development

Our Engineering and Drafting Department is fully computerized and utilizing the latest version of "Easy for Tensile Structure software"