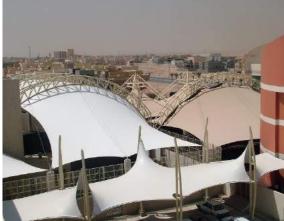

# KING ABDULAZIZ INTERNATIONAL AIRPORT

Location: Jeddah, Saudi Arabia Fabric Used: PVC 1100 g/Sqm Total Area 89,000 Sqm

# KING ABDULAZIZ INTERNATIONAL AIRPORT