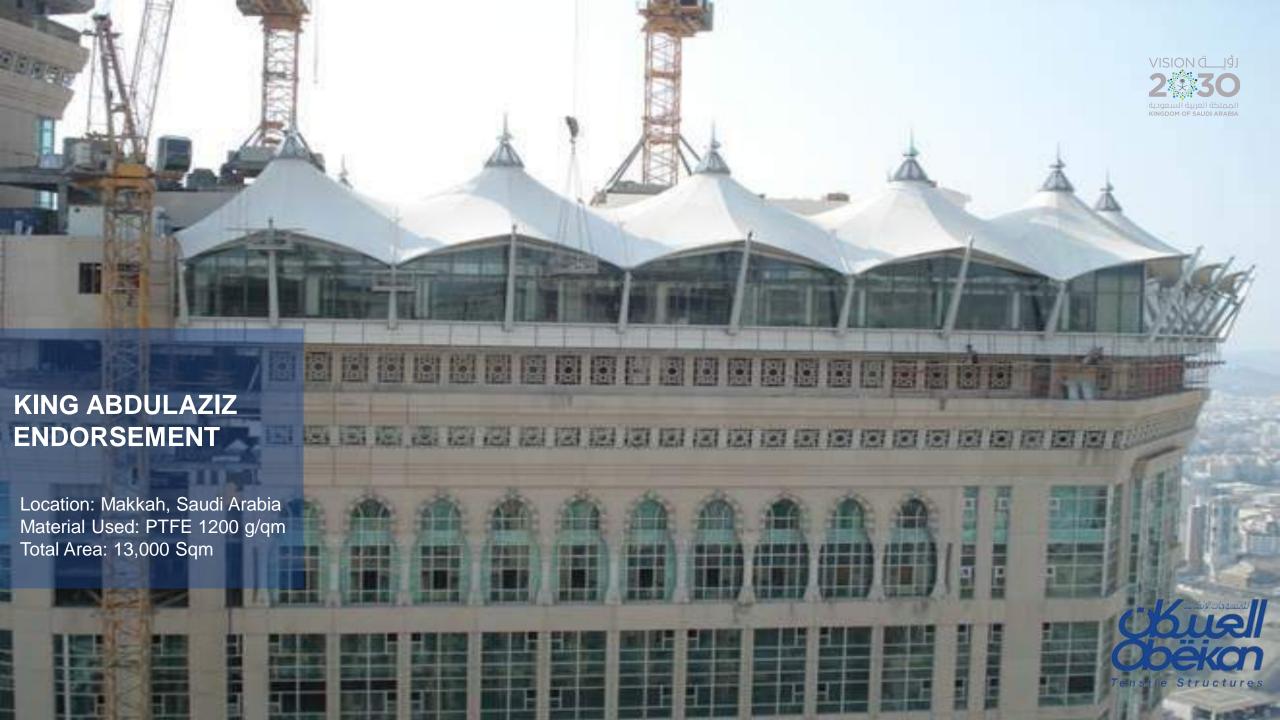

the largest KSA based Tensile Fabric Design Team

- -3D AutoCAD Modelling
- -In-house Form finding and load analysis
- -In-house Structural Engineers and Technicians
- -In house detailing and shop drawings development



Our Engineering and Drafting Department is fully computerized and utilizing the latest version of "Easy for Tensile Structure software"













# KING ABDULAZIZ INTERNATIONAL AIRPORT





Location: Jeddah, Saudi Arabia Fabric Used: PVC 1100 g/Sqm Total Area 89,000 Sqm





# KING ABDULAZIZ INTERNATIONAL AIRPORT



Location: Jeddah, Saudi Arabia Fabric Used: PVC 1100 g/Sqm Total Area 89,000 Sqm







# KING ABDULAZIZ INTERNATIONAL AIRPORT



### PILIGRAMS ACCOMODATION









Location: Mina, Saudi Arabia Fabric Used: PTFE 1400 g/Sqm Total Area 3,000,000 Sqm

















# UNVERSITY OF CENTRAL FLORIDA

Location: Florida, USA PTFE 1450 g/Sqm

Total Area: 550 Sqm









































### Tensile Structure Shade For Students Lobby



Fabric: PTFE ObeFlon 1480

Area: 26000 sqm

IMAM MOHAMED BIN SUAD ISLAMIC UNIVERSITY

Location: Riyadh, Saudi Arabia Fabric Used: PTFE 1480 g/Sqn

STUDENT LOBBY IMAM UNIVERSITY



# THANK YOU

#### **Obeikan Tensile Structures**

P.O. Box 355023, Riyadh 11383 Kingdom of Saudi Arabia

Office: 00966 (11) 2839400 Fax: 00966 (11) 2653668

Unified number: 920002341