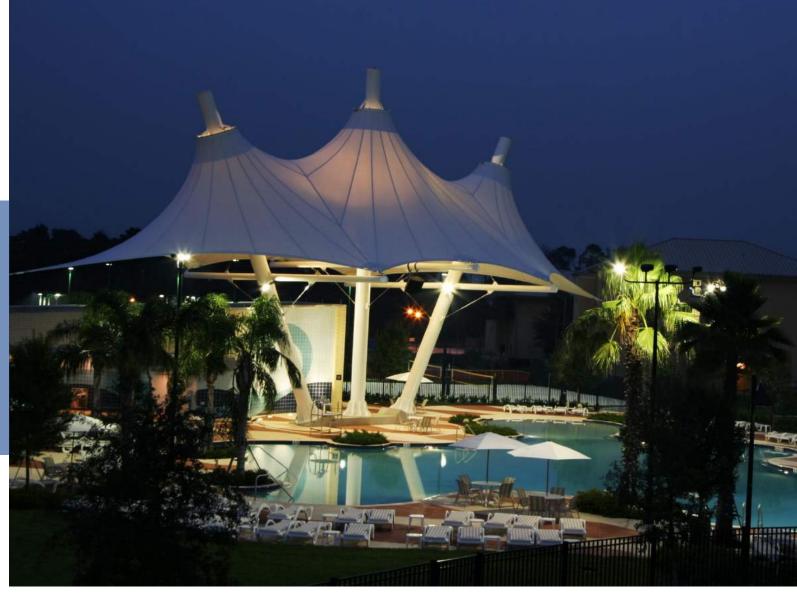

# UNVERSITY OF CENTRAL FLORIDA

Location: Florida, USA PTFE 1450 g/Sqm

Total Area: 550 Sqm