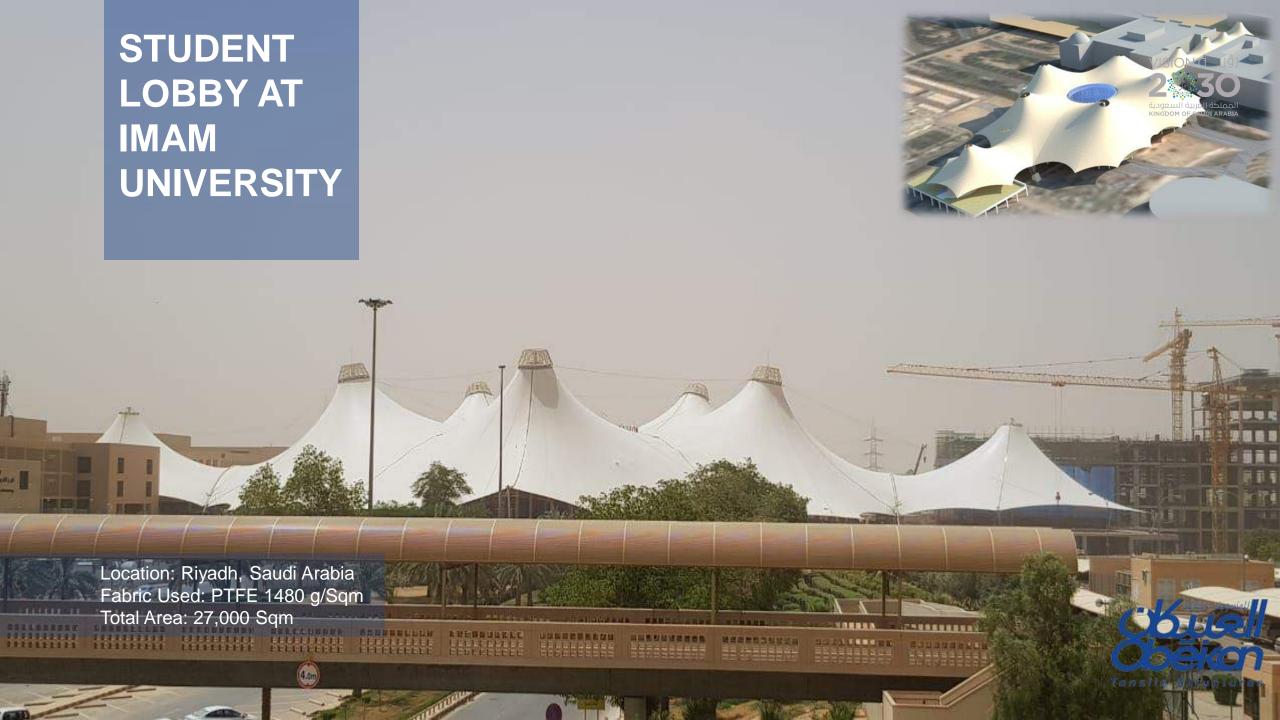

### Tensile Structure Shade For Students Lobby

Fabric: PTFE ObeFlon 1480

Area: 26000 sqm

IMAM MOHAMED BIN SUAD ISLAMIC UNIVERSITY

Location: Riyadh, Saudi Arabia Fabric Used: PTFE 1480 g/Sqn

STUDENT LOBBY IMAM UNIVERSITY